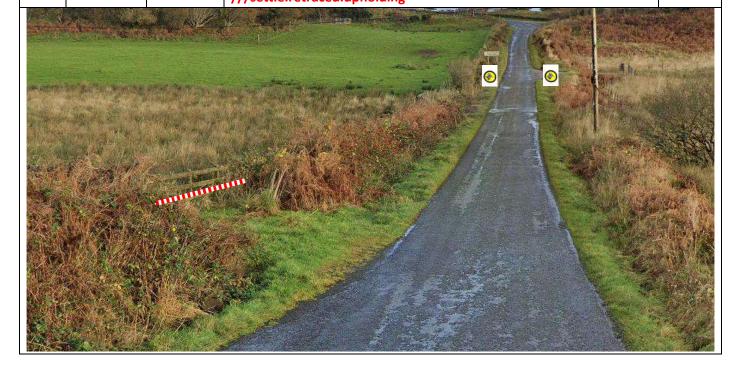

0.04 12.3 Tape entrance on R ///increases.weedy.acclaimed

> 0.02 Tape gate on L 12.32 ///settle.retraced.upholding

SS10 Glen Aros/Achnadrish Setup

| Post | Miles |       | Information |          |
|------|-------|-------|-------------|----------|
| No.  | Total | Inter | Information | Marshals |

12.34

0.02

Tape gate on R. Flying finish warning boards and post no 20m before.

///outer.opened.minute

P20

12.45

1.71

Flying Finish – (just after) Bakery Corner
Timekeepers to park as indicated (possible need for 4x4).