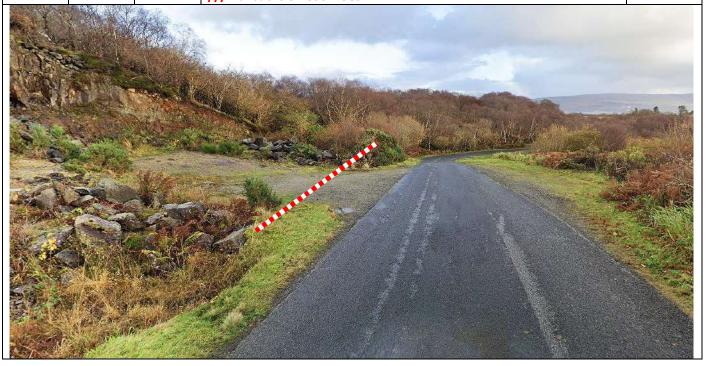

**PM 4** 

SS10 Glen Aros/Achnadrish Setup

| Post | Miles |       | Information | Predicted |
|------|-------|-------|-------------|-----------|
| No.  | Total | Inter | illormation | Marshals  |

P10

1.54

**Achnacraig - Forest Cross Road** 

Tape both sides. Park in Track on L well back from road. Notice C and SC both sides facing out. Radio warning board, arrow and post number 100m before.

///handover.homecare.greet

PM 1

1.84

0.3

**Achnacraig Hotel** – tape driveway – notice C and SC facing toward Hotel