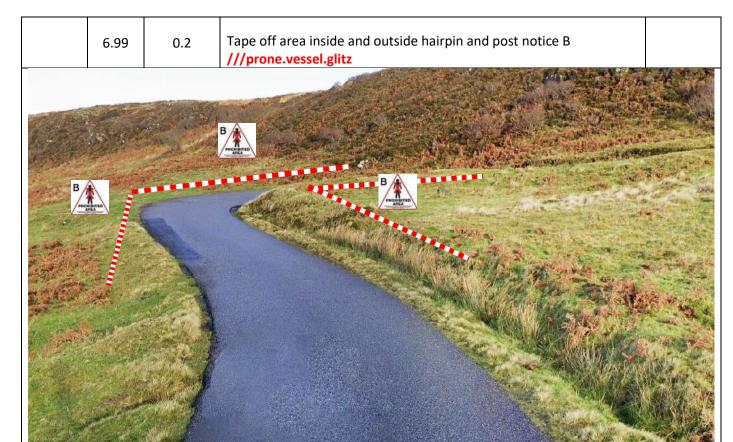

5.93

P13

SS10 Glen Aros/Achnadrish Setup

| Post | Miles | •     | Information | Predicted |
|------|-------|-------|-------------|-----------|
| No.  | Total | Inter | Information | Marshals  |

Bellachroy Hotel

0.13

Tape with Haras fencing behind, and yellow/black tape behind. Notice A and SC behind, notice B in front.

///hindered.proposes.hotspots

PM 2

5.99 0.06

**Hostel entrance**. Tape as shown, continue across grass area 5m back. Notice B in front of tape.