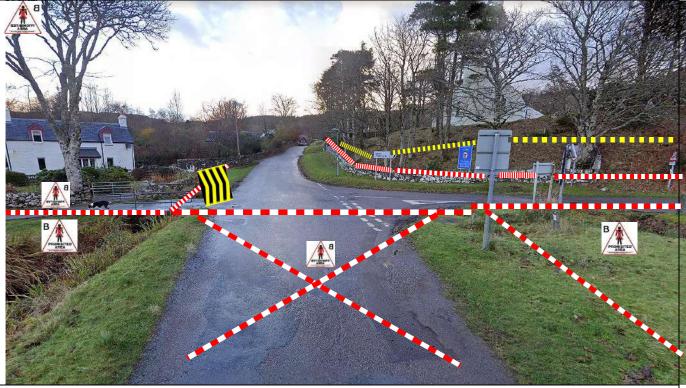

SS10 Glen Aros/Achnadrish Setup

| Post | Miles |       | Information | Predicted |
|------|-------|-------|-------------|-----------|
| No.  | Total | Inter | mormation   | Marshals  |

Dervaig - Overview of P13/Bellachroy Hotel area. Heras fencing used to keep spectators back in conjunction with tape as shown.

5.93

P13

SS10 Glen Aros/Achnadrish Setup

| Post | Miles | •     | Information | Predicted |
|------|-------|-------|-------------|-----------|
| No.  | Total | Inter | Information | Marshals  |

Bellachroy Hotel

0.13

Tape with Haras fencing behind, and yellow/black tape behind. Notice A and SC behind, notice B in front.

///hindered.proposes.hotspots

PM 2

5.99 0.06

**Hostel entrance**. Tape as shown, continue across grass area 5m back. Notice B in front of tape.