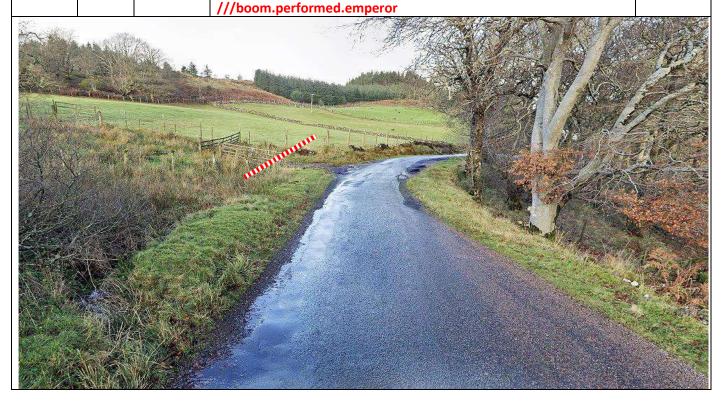

Arrival

In layby just after junction – park vehicles to either side in junction, tape both sides, notice C and SC.
Yellow control board 100m before.

**PM 2** 

///cuddled.decide.stormed

Р9

0.00

0.00

Start – long layby on R
Park all vehicles in layby.