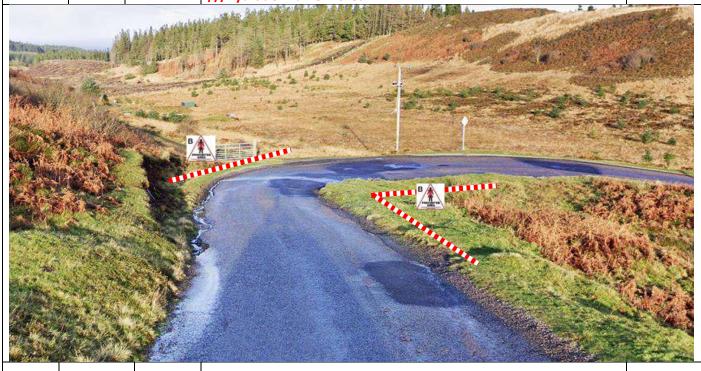

Tape and notice B in front of gate
Tape off area inside Hairpin and post notice B inside

///hydration.fame.flicked

7.47 0.2

Tape small quarry on left. ///fearfully.tornado.cassettes
Tape inside of hairpin and post notice B inside and around outside of hairpin.

SS10 Glen Aros/Achnadrish Setup

| Post | Miles |       | Information | Predicted |
|------|-------|-------|-------------|-----------|
| No.  | Total | Inter | Information | Marshals  |

Tape inside of hairpin and post notice B inside and around outside of 7.67 0.2 hairpin.