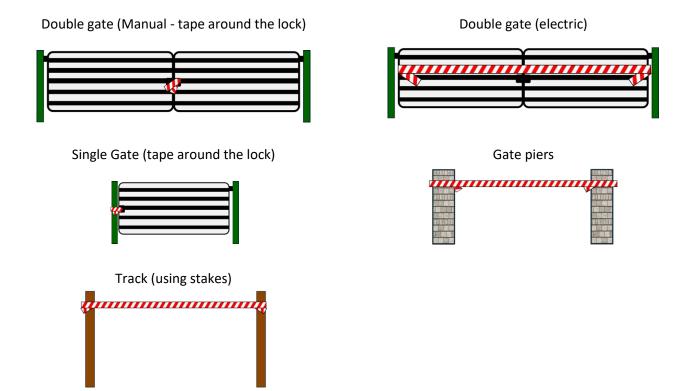

#### **Gateways**

All gateways, paths, tracks and access to the rally route should be clearly taped with red/white tape. Appropriate warning signs (As per Stage Rally Safety Requirements) should be positioned approaching the route.

There may be more gates/paths/tracks that are not necessarily depicted in this setup book, but <u>all</u> will need the necessary signage and tape:-

Some taping examples:

All setup crews should consult the stage commander, if in doubt as to how the gate/track should be taped and which signs to use.