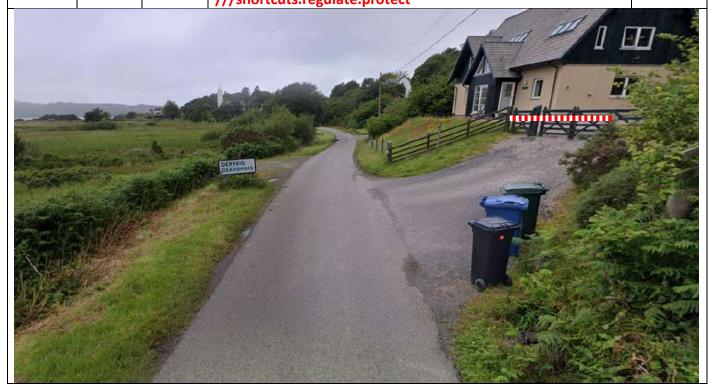

5.59 Tape gate on R 0.03

5.62 0.03 Tape gates of driveway on R ///shortcuts.regulate.protect

SS10 Glen Aros/Achnadrish Setup

| Post | Miles |       | Information | Predicted |
|------|-------|-------|-------------|-----------|
| No.  | Total | Inter | Information | Marshals  |