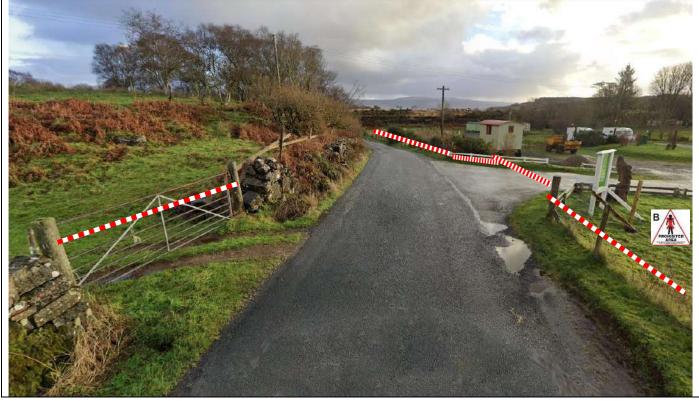

**Drumnacroish Hotel** 

Tape driveway on  $\mathsf{L}-\mathsf{notice}\;\mathsf{C}$  and  $\mathsf{SC}$  facing down driveway

///circling.chapters.browsers

SS10 Glen Aros/Achnadrish Setup

|      |       |       | •           |           |
|------|-------|-------|-------------|-----------|
| Post | Miles |       | Information | Predicted |
| No.  | Total | Inter | Information | Marshals  |

Tape gateway on R and gate on L 0.6 4.6

5.1 0.5 Tape across track on R ///agree.smile.alpha

SS10 Glen Aros/Achnadrish Setup

| Post | Miles |       | Information | Predicted |
|------|-------|-------|-------------|-----------|
| No.  | Total | Inter | Information | Marshals  |