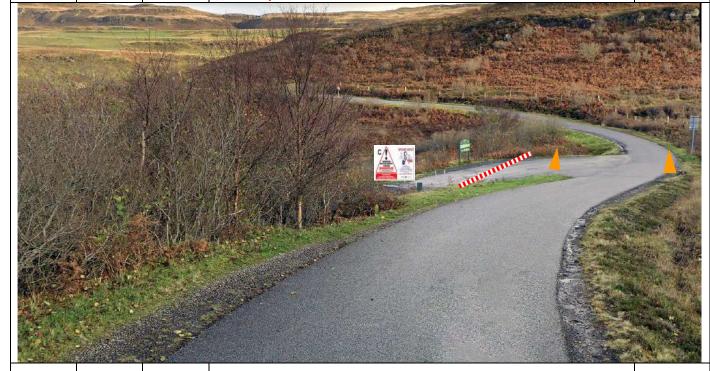

12.34

0.02

Tape gate on R. Flying finish warning boards and post no 20m before.

///outer.opened.minute

P20

12.45

1.71

Flying Finish – (just after) Bakery Corner
Timekeepers to park as indicated (possible need for 4x4).

**PM 2** 

///lost.dragonfly.elated

SS10 Glen Aros/Achnadrish Setup

| Post | Miles |       | Information | Predicted |
|------|-------|-------|-------------|-----------|
| No.  | Total | Inter | intormation | Marshals  |