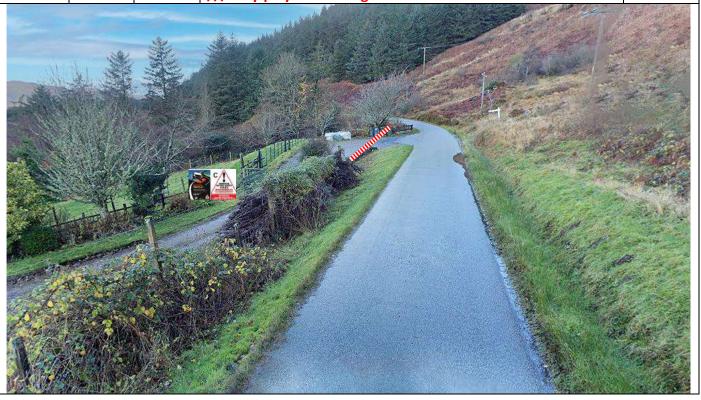

Arrival

In layby just after junction – park vehicles to either side in junction, tape both sides, notice C and SC.
Yellow control board 100m before.

**PM 2** 

///cuddled.decide.stormed

Р9

0.00

0.00

Start – long layby on R
Park all vehicles in layby.

**PM 4** 

SS10 Glen Aros/Achnadrish Setup

| Post | Miles |       | Information | Predicted |
|------|-------|-------|-------------|-----------|
| No.  | Total | Inter | illormation | Marshals  |

P10

1.54

**Achnacraig - Forest Cross Road** 

Tape both sides. Park in Track on L well back from road. Notice C and SC both sides facing out. Radio warning board, arrow and post number 100m before.

///handover.homecare.greet

PM 1

1.84

0.3

**Achnacraig Hotel** – tape driveway – notice C and SC facing toward Hotel