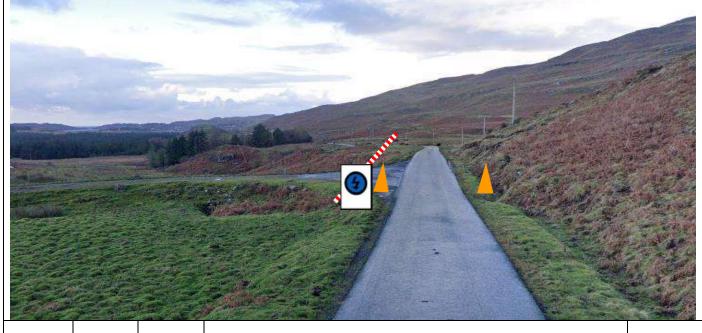

P12

5.8

0.07

**Dervaig - Smiddy Junction –** mid point radio, rescue and recovery. Park Radio, Rescue and Recovery to L ///beep.flute.library

PM 2

| Post | Miles | •     | Information | Predicted |
|------|-------|-------|-------------|-----------|
| No.  | Total | Inter | Information | Marshals  |

# **Smiddy Junction - Dervaig**

Spectators in churchyard behind yellow/black tape, behind church wall. Notice A and SC behind tape, notice B in front.

Box junction as shown, notice B in box and to both sides. Chevron board on stakes into cones.

Radio/ marshals park in track to L.

///beep.flute.library

**Dervaig Church** Yellow/black tape detail Notice B in front of yellow/black tape, in front of wall. Notice A and SC in spectator area. Red/white tape on stakes/sign poles in front of wall to exclude spectators from verge.