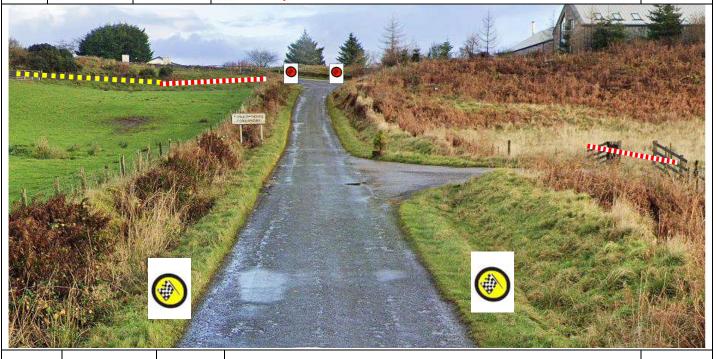

P20A

12.49

0.04

**Spectator Area Entrance** See aerial view for full detail ///ditching.purse.drip

**PM 2** 

**P21** 

12.63

0.14

**Stop Line – Corner before Glengorm X-roads** 

Marshals and radio park in field entrance on R (or passing place 30m after).

Countdown boards equidistant from FF location, ensure visible before corners

///headache.foam.wimp

**PM 3** 

SS10 Glen Aros/Achnadrish Setup

| Post | Miles |       | Information | Predicted |
|------|-------|-------|-------------|-----------|
| No.  | Total | Inter | illormation | Marshals  |

Exit Glengorm crossroads
Road closed, notice D