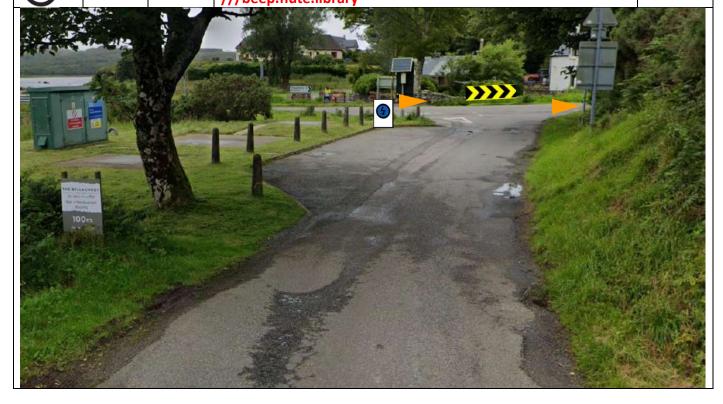

P12

5.8

0.07

**Dervaig - Smiddy Junction –** mid point radio, rescue and recovery. Park Radio, Rescue and Recovery to L ///beep.flute.library

PM 2

| Post | Miles | •     | Information | Predicted |
|------|-------|-------|-------------|-----------|
| No.  | Total | Inter | Information | Marshals  |

# **Smiddy Junction - Dervaig**

Spectators in churchyard behind yellow/black tape, behind church wall. Notice A and SC behind tape, notice B in front.

Box junction as shown, notice B in box and to both sides. Chevron board on stakes into cones.

Radio/ marshals park in track to L.

///beep.flute.library

**Dervaig Church** Yellow/black tape detail Notice B in front of yellow/black tape, in front of wall. Notice A and SC in spectator area. Red/white tape on stakes/sign poles in front of wall to exclude spectators from verge.