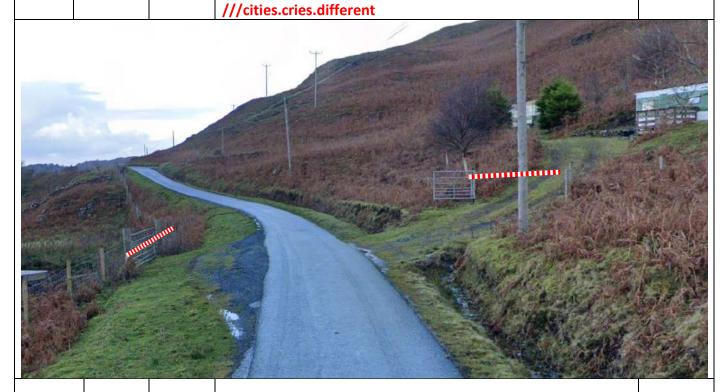

P11

3.75 1.91

Radio - Drumnacroish Trough

Tape track on L – park well back from road. Radio warning board and arrow 100m before.

///panics.thrashed.kindness

PM 4 (1?)

4.00

0.25

**Drumnacroish Hotel** 

Tape driveway on  $\mathsf{L}-\mathsf{notice}\;\mathsf{C}$  and  $\mathsf{SC}$  facing down driveway

///circling.chapters.browsers

SS10 Glen Aros/Achnadrish Setup

|      |       |       | •           |           |
|------|-------|-------|-------------|-----------|
| Post | Miles |       | Information | Predicted |
| No.  | Total | Inter | Information | Marshals  |