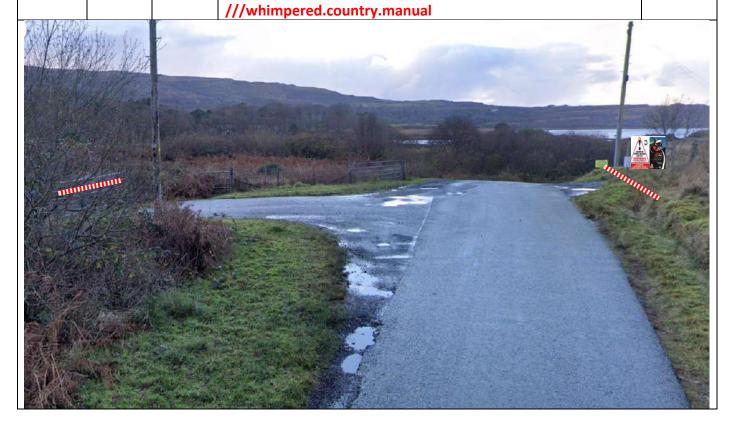

Arrival

In layby just after junction – park vehicles to either side in junction, tape both sides, notice C and SC.
Yellow control board 100m before.

**PM 2** 

///cuddled.decide.stormed

Р9

0.00

0.00

Start – long layby on R
Park all vehicles in layby.