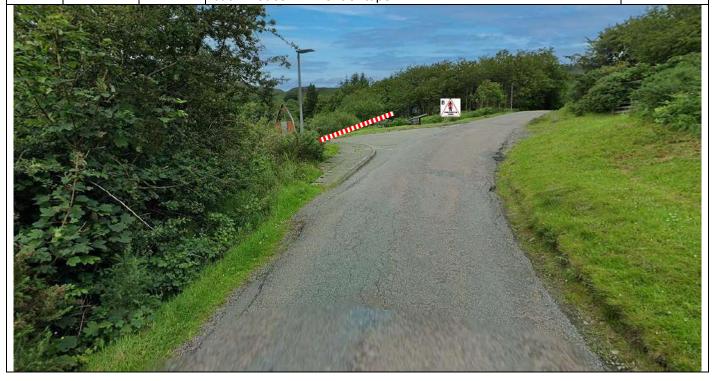

Tape off gate on right and post notice Bs on outside of corner

Tape off area on inside of hairpin from corner approx. 20m along each side and post notice B inside.

///fade.otter.musical

**P16** 6.79 0.12

Dervaig Hairpins - Entrance taped off.

Tape 10m back from road, notice B in front.

Advance arrow 100m before with post number.

Notice A and SC to be displayed

///excavated.flipping.gates

**PM 2** 

Beatsons Mull Rally 2024 SS10 Glen Aros/Achnadrish Setup