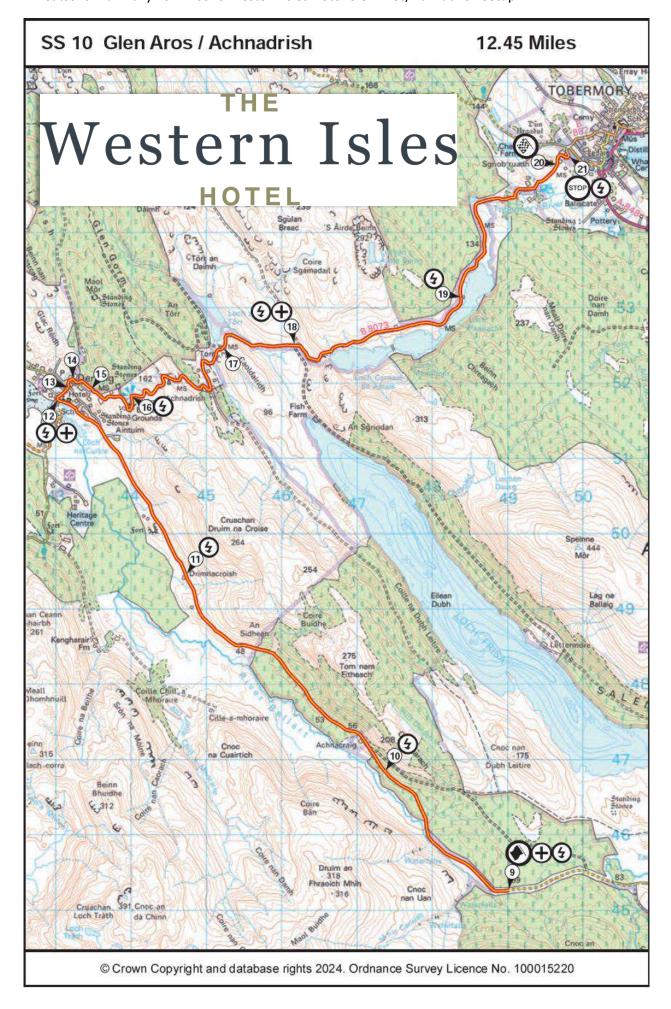

SS10 Glen Aros/Achnadrish Setup

| Post | Miles |       | Information | Predicted |
|------|-------|-------|-------------|-----------|
| No.  | Total | Inter | Information | Marshals  |

| 4.0            |                               |                             | Stage Commande    | r                    | Craig Fisher        |  |
|----------------|-------------------------------|-----------------------------|-------------------|----------------------|---------------------|--|
| 10             | GLEN AROS /                   | ACHNADRISH                  | Deputy Stage Cor  | nmander              |                     |  |
| 10             |                               |                             | Stage Safety Offi | cer                  |                     |  |
|                | LOCATI                        | ON DETAILS                  |                   | MARSHAL REQUIREMENTS |                     |  |
| POST           | LOCATION                      | WHAT 3 WORDS                | MAP REFERENCE     | MANDATORY            | PREDICATED MARSHALS |  |
| ARRIVAL        |                               | cuddled.decide.stormed      | NM5005045527      |                      | 2                   |  |
| START Line (9) |                               | toast.mandolin.joined       | NM4901945273      | MR                   | 4                   |  |
| Post 10        | Achnacraig                    | handover.homecare.greet     | NM4734946888      | MR                   | 1                   |  |
| Post 11        | Druimnacroish                 | vines.nurses.proofread      | NM4484549156      | MR                   | 4                   |  |
| Post 12        | Dervaig                       | beep.flute.library          | NM4303451778      | MR                   | 2                   |  |
| Post 13        | Bellachroy                    | hindered.proposes.hotspots  | NM 43146 51937    |                      | 2                   |  |
| Post 14        | Kilmore Terrace               | lipstick.annotated.crisis   | NM 43216 52041    |                      | 2                   |  |
| Post 15        | Old Grave Yard                | playoffs.shudders.witless   | NM 43670 51770    |                      | 2                   |  |
| Post 16        | Dervaig Hairpins              | excavated.flipping.gates    | NM 43998 51840    | MR                   | 2                   |  |
| Post 17        | Loch Torr                     | stocky.headsets.arrives     | NM 45206 52447    |                      | 2                   |  |
| Post 18        | Fish Farm Entrance            | fabricate.shippers.indirect | NM 46210 52488    | MR                   | 1                   |  |
| Post 19        | Boat House                    | primary.blasted.sidelined   | NM 48373 53119    | MR                   | 1                   |  |
| Post 19A       | Newdale                       | skid.shiver.tunnel          | NM 49254 54546    |                      | 2                   |  |
| FLYING FINISH  | Bakery Corner                 | lost.dragonfly.elated       | NM 49661 54892    |                      | 2                   |  |
| Post           | Entrance into Spec Area       | lost.dragonfly.elated       | NM 49661 54892    |                      | 2                   |  |
| STOP Line      | Corner before Glengorm X road | headache.foam.wimp          | NM 49831 55011    | MR                   | 3                   |  |
|                |                               |                             |                   | 8                    | 34                  |  |