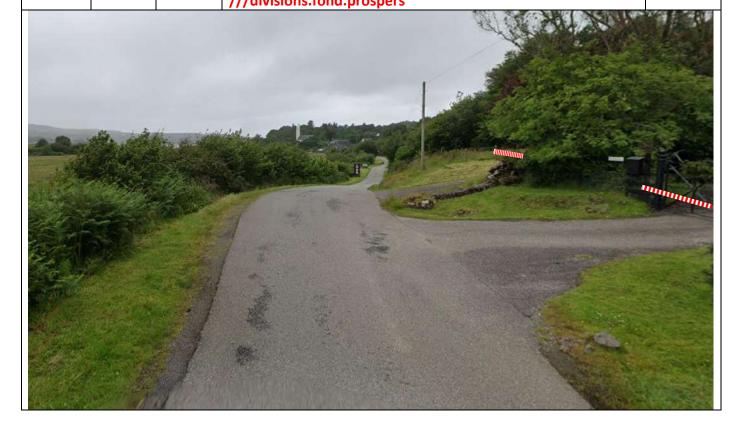

5.52 0.04 Tape gates and entrances on R ///maker.swimsuits.variety

5.56 0.04 Tape gates of two driveways on R ///divisions.fond.prospers

SS10 Glen Aros/Achnadrish Setup

| Post | Miles |       | Information | Predicted |
|------|-------|-------|-------------|-----------|
| No.  | Total | Inter | Information | Marshals  |