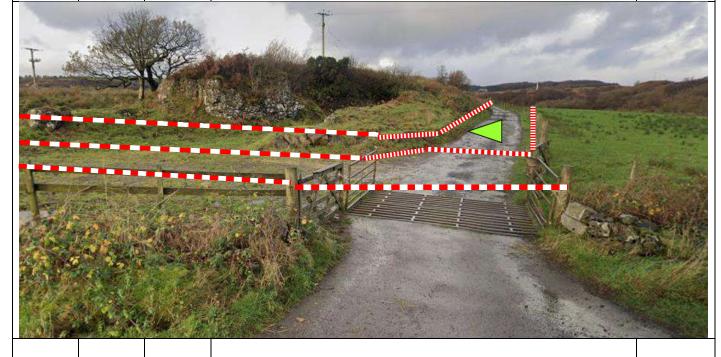

12.34

0.02

Tape gate on R. Flying finish warning boards and post no 20m before.

///outer.opened.minute

P20

12.45

1.71

Flying Finish – (just after) Bakery Corner
Timekeepers to park as indicated (possible need for 4x4).

P20A

12.49

0.04

**Spectator Area Entrance** See aerial view for full detail ///ditching.purse.drip

**PM 2** 

**P21** 

12.63

0.14