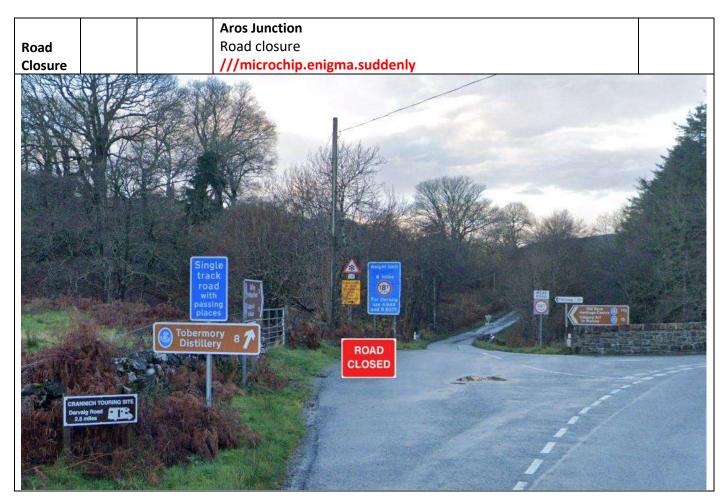

**PM 3** 

SS10 Glen Aros/Achnadrish Setup

| Post | Miles |       | Information | Predicted |
|------|-------|-------|-------------|-----------|
| No.  | Total | Inter | illormation | Marshals  |

Exit Glengorm crossroads
Road closed, notice D

Road closed, notice D and no pedestrians sign on exit from stage. Spectator arrow, no parking and Caution pedestrian signs on Glengorm Castle road to access road to Cheese Factory

**PM 1** 

///providing.tender.yachting