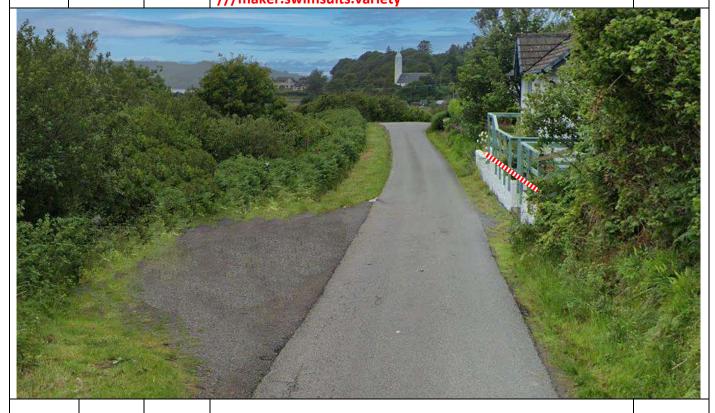

5.52 0.04 Tape gates and entrances on R ///maker.swimsuits.variety

5.56 0.04 Tape gates of two driveways on R ///divisions.fond.prospers

SS10 Glen Aros/Achnadrish Setup

| Post | Miles |       | Information | Predicted |
|------|-------|-------|-------------|-----------|
| No.  | Total | Inter | Information | Marshals  |