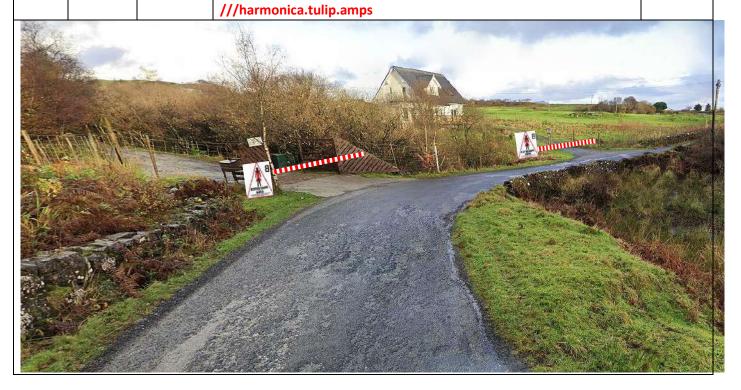

Arrival

In layby just after junction – park vehicles to either side in junction, tape both sides, notice C and SC.
Yellow control board 100m before.

**PM 2** 

///cuddled.decide.stormed

Р9

0.00

0.00

Start – long layby on R
Park all vehicles in layby.

**PM 4** 

SS10 Glen Aros/Achnadrish Setup

| Post | Miles |       | Information | Predicted |
|------|-------|-------|-------------|-----------|
| No.  | Total | Inter | illormation | Marshals  |

P10

1.54

**Achnacraig - Forest Cross Road** 

Tape both sides. Park in Track on L well back from road. Notice C and SC both sides facing out. Radio warning board, arrow and post number 100m before.

///handover.homecare.greet

PM 1

1.84

0.3

**Achnacraig Hotel** – tape driveway – notice C and SC facing toward Hotel