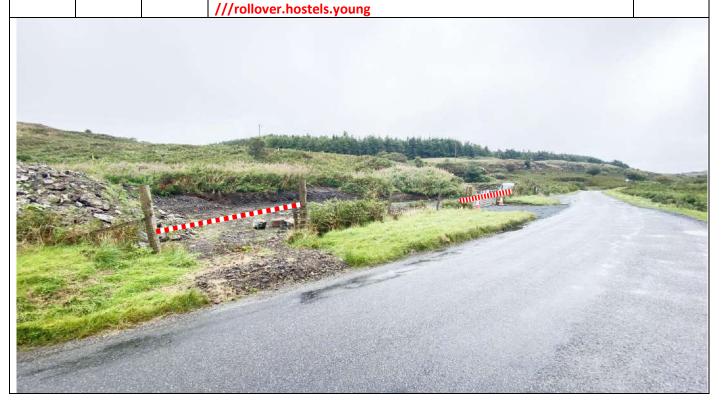

Arrival

In layby just after junction – park vehicles to either side in junction, tape both sides, notice C and SC.
Yellow control board 100m before.

**PM 2** 

///cuddled.decide.stormed

Р9

0.00

0.00

Start – long layby on R
Park all vehicles in layby.

**PM 4** 

SS10 Glen Aros/Achnadrish Setup

| Post | Miles |       | Information | Predicted |
|------|-------|-------|-------------|-----------|
| No.  | Total | Inter | illormation | Marshals  |

P10

1.54

**Achnacraig - Forest Cross Road** 

Tape both sides. Park in Track on L well back from road. Notice C and SC both sides facing out. Radio warning board, arrow and post number 100m before.

///handover.homecare.greet

PM 1

1.84

0.3

**Achnacraig Hotel** – tape driveway – notice C and SC facing toward Hotel