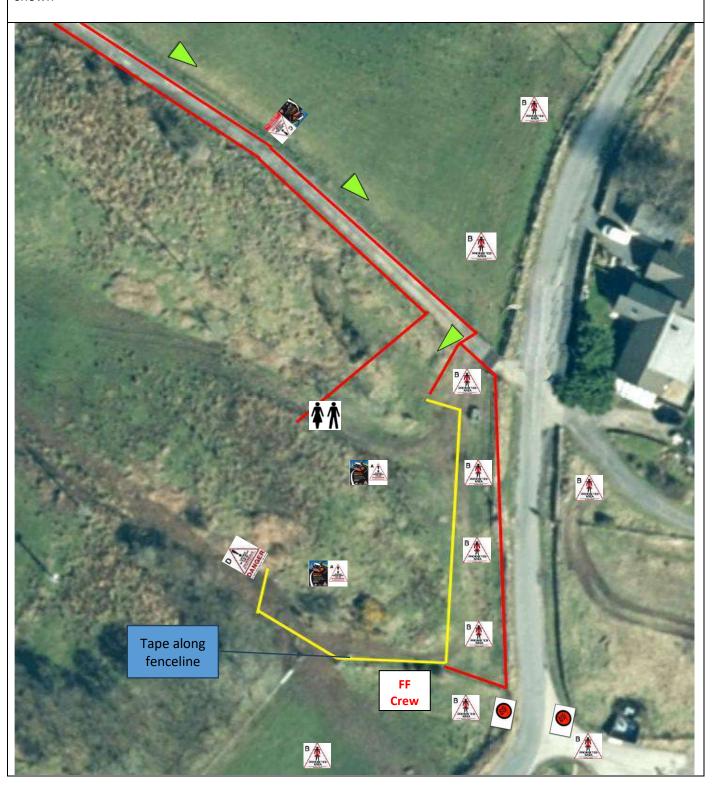

P20A

12.49

0.04

**Spectator Area Entrance** See aerial view for full detail ///ditching.purse.drip

**PM 2** 

**P21** 

12.63

0.14

P20A Spectator area detail. Delineate last 20m of approach track with white/red tape. Green direction arrows as shown