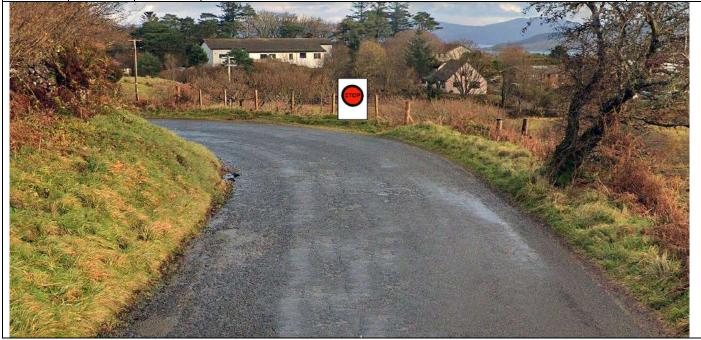

**Stop Line – Corner before Glengorm X-roads** 

Marshals and radio park in field entrance on R (or passing place 30m after).

Countdown boards equidistant from FF location, ensure visible before corners

///headache.foam.wimp

**PM 3** 

SS10 Glen Aros/Achnadrish Setup

| Post | Miles |       | Information | Predicted |
|------|-------|-------|-------------|-----------|
| No.  | Total | Inter | illormation | Marshals  |

Exit Glengorm crossroads
Road closed, notice D

Road closed, notice D and no pedestrians sign on exit from stage. Spectator arrow, no parking and Caution pedestrian signs on Glengorm Castle road to access road to Cheese Factory

**PM 1** 

///providing.tender.yachting