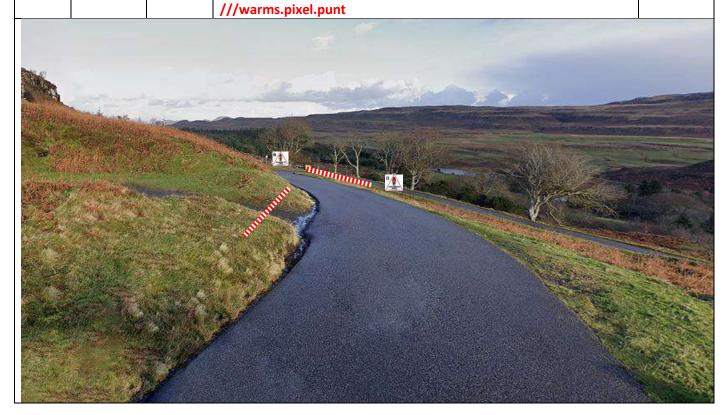

Arrival

In layby just after junction – park vehicles to either side in junction, tape both sides, notice C and SC.
Yellow control board 100m before.

**PM 2** 

///cuddled.decide.stormed

Р9

0.00

0.00

Start – long layby on R
Park all vehicles in layby.

**PM 4** 

SS10 Glen Aros/Achnadrish Setup

| Post | Miles |       | Information | Predicted |
|------|-------|-------|-------------|-----------|
| No.  | Total | Inter | illormation | Marshals  |

P10

1.54

**Achnacraig - Forest Cross Road** 