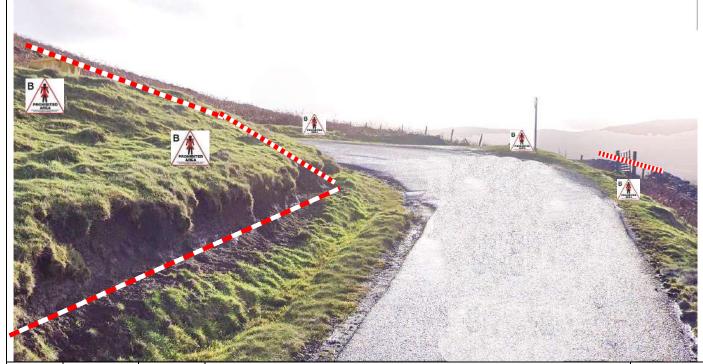

## Access route to spectator area from GlenGorm crossroads.

Green arrows and Caution signs along the road to cheese factory turning from GlenGrom crossroads Parking in 3 areas as shown.

Pedestrian access only down track to spectator area

P20A Spectator area detail. Delineate last 20m of approach track with white/red tape. Green direction arrows as shown