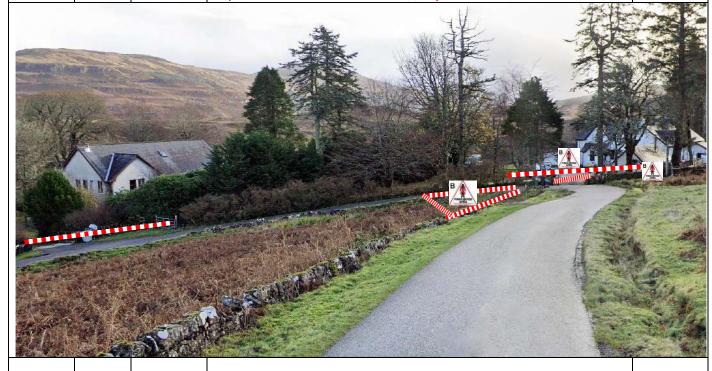

SS10 Glen Aros/Achnadrish Setup

| Post | Miles |       | Information | Predicted |
|------|-------|-------|-------------|-----------|
| No.  | Total | Inter | mormation   | Marshals  |

Dervaig - Overview of P13/Bellachroy Hotel area. Heras fencing used to keep spectators back in conjunction with tape as shown.

5.93

P13

SS10 Glen Aros/Achnadrish Setup

| Post | Miles | •     | Information | Predicted |
|------|-------|-------|-------------|-----------|
| No.  | Total | Inter | Information | Marshals  |

Bellachroy Hotel

0.13

Tape with Haras fencing behind, and yellow/black tape behind. Notice A and SC behind, notice B in front.

///hindered.proposes.hotspots

PM 2

5.99 0.06

**Hostel entrance**. Tape as shown, continue across grass area 5m back. Notice B in front of tape.