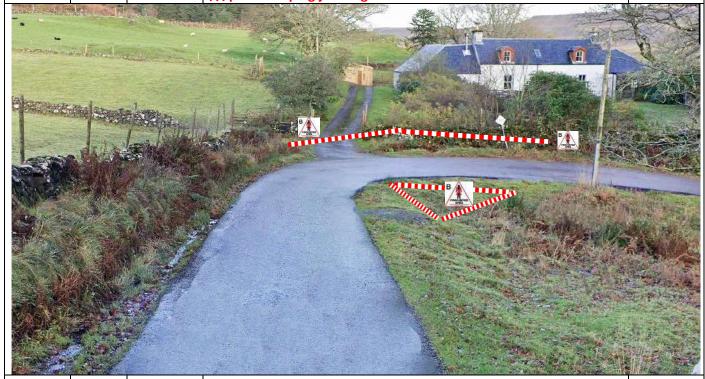

P20A

12.49

0.04

**Spectator Area Entrance** See aerial view for full detail ///ditching.purse.drip

**PM 2** 

**P21** 

12.63

0.14

P20A Spectator area detail. Delineate last 20m of approach track with white/red tape. Green direction arrows as shown