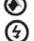

5.73 0.02

**Dervaig Primary School** - Tape across school gates and across opening (arrowed) after school wall, notice B in front.

Notice A and SC facing into school grounds (permissible spectator area). Radio warning, arrow and post no as shown ///carry.aimed.defensive