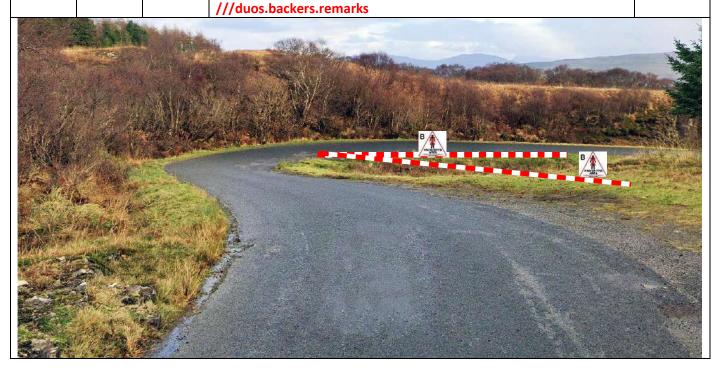

5.73 0.02

**Dervaig Primary School** - Tape across school gates and across opening (arrowed) after school wall, notice B in front.

Notice A and SC facing into school grounds (permissible spectator area). Radio warning, arrow and post no as shown ///carry.aimed.defensive