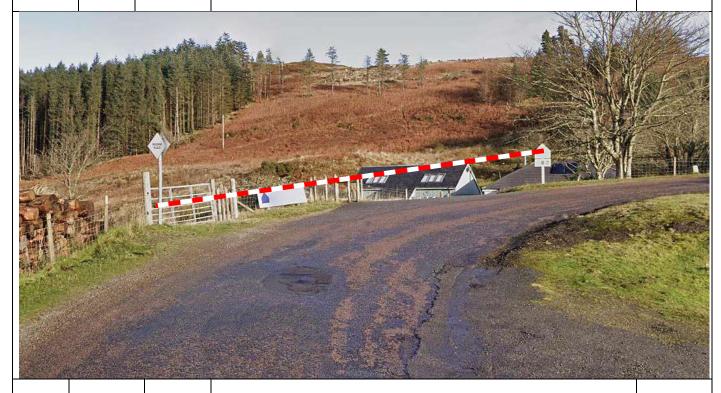

Dervaig Hairpins - Entrance taped off.

Tape 10m back from road, notice B in front.

Advance arrow 100m before with post number.

Notice A and SC to be displayed

///excavated.flipping.gates

**PM 2** 

Beatsons Mull Rally 2024 SS10 Glen Aros/Achnadrish Setup