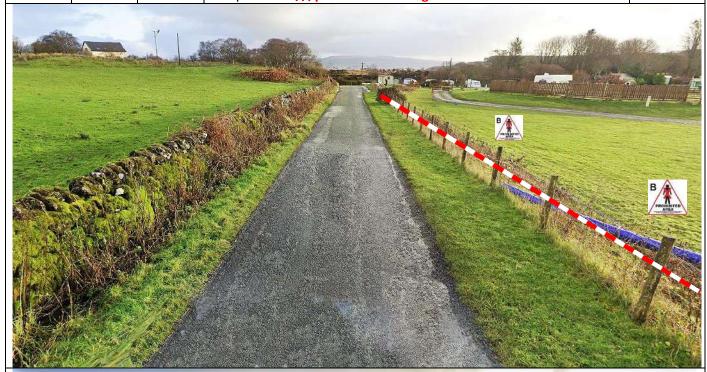

P20A

12.49

0.04

**Spectator Area Entrance** See aerial view for full detail ///ditching.purse.drip

**PM 2** 

**P21** 

12.63

0.14

P20A Spectator area detail. Delineate last 20m of approach track with white/red tape. Green direction arrows as shown