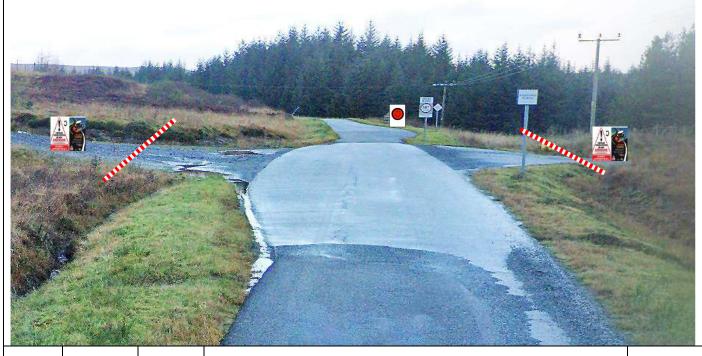

Arrival

In layby just after junction – park vehicles to either side in junction, tape both sides, notice C and SC.
Yellow control board 100m before.

**PM 2** 

///cuddled.decide.stormed

Р9

0.00

0.00

Start – long layby on R
Park all vehicles in layby.