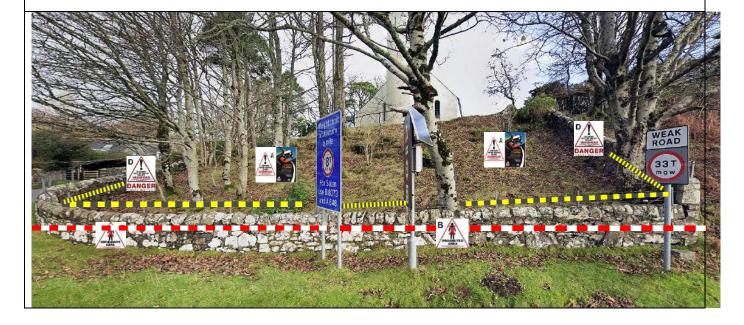

# **Smiddy Junction - Dervaig**

Spectators in churchyard behind yellow/black tape, behind church wall. Notice A and SC behind tape, notice B in front.

Box junction as shown, notice B in box and to both sides. Chevron board on stakes into cones.

Radio/ marshals park in track to L.

///beep.flute.library

**Dervaig Church** Yellow/black tape detail Notice B in front of yellow/black tape, in front of wall. Notice A and SC in spectator area. Red/white tape on stakes/sign poles in front of wall to exclude spectators from verge.