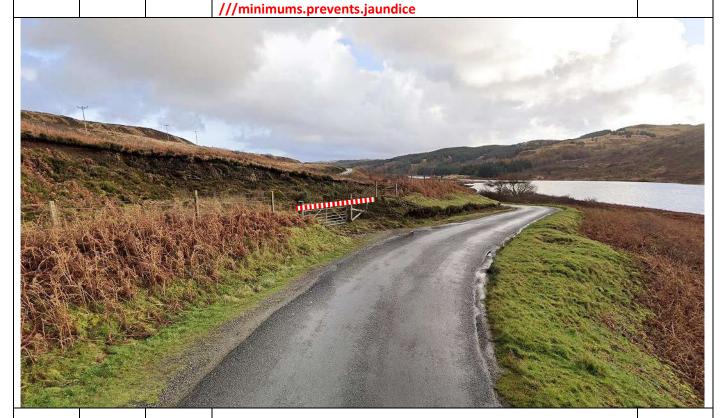

Advance arrow 100m before with post number

///stocky.headsets.arrives

8.65 0.3 Tape off layby.
///snack.headers.magical

SS10 Glen Aros/Achnadrish Setup

| Post | Miles |       | Information | Predicted |
|------|-------|-------|-------------|-----------|
| No.  | Total | Inter | illormation | Marshals  |

P18

9.08 0.43

### Fish Farm - Loch Frisa

Radio/recovery/rescue park on Forest track on R. Tape tracks on R and L. Warning board, arrow and post no 100m before.

///fabricate.shippers.indirect

**PM 1** 

9.48

0.4

Tape track on L