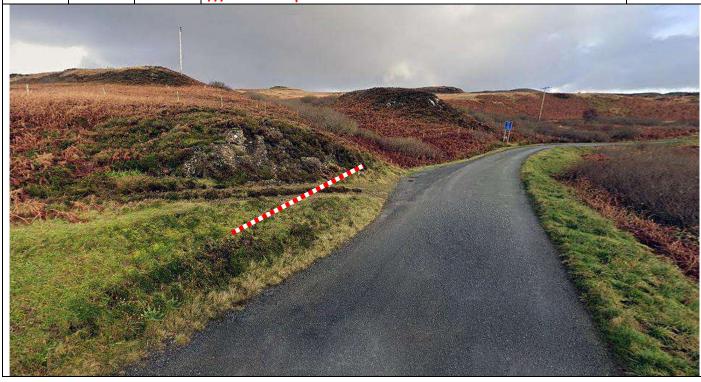

Kilmore Graveyard – tape 2 gates on R. Popular spectator point - Yellow/black tape 3m inside wall -P15 6.42 0.2 red/white along verge with notice B. PM 2 2x Notice A and SC inside graveyard. ///playoffs.shudders.witless

SS10 Glen Aros/Achnadrish Setup

| Post | Miles |       | Information | Predicted |
|------|-------|-------|-------------|-----------|
| No.  | Total | Inter | intormation | Marshals  |

6.46 0.04 Tape off house on left from field gate before to vehicle gate after. ///reporters.plates.instead