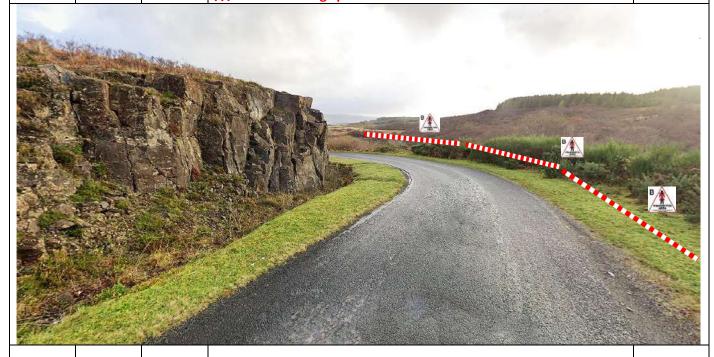

5.73 0.02

**Dervaig Primary School** - Tape across school gates and across opening (arrowed) after school wall, notice B in front.

Notice A and SC facing into school grounds (permissible spectator area). Radio warning, arrow and post no as shown ///carry.aimed.defensive