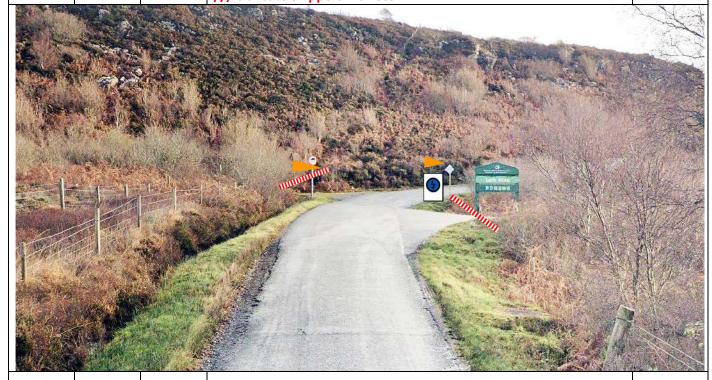

5.73 0.02

**Dervaig Primary School** - Tape across school gates and across opening (arrowed) after school wall, notice B in front.

Notice A and SC facing into school grounds (permissible spectator area). Radio warning, arrow and post no as shown ///carry.aimed.defensive

P12

5.8

0.07

**Dervaig - Smiddy Junction –** mid point radio, rescue and recovery. Park Radio, Rescue and Recovery to L ///beep.flute.library

PM 2

| Post | Miles | •     | Information | Predicted |
|------|-------|-------|-------------|-----------|
| No.  | Total | Inter | Information | Marshals  |