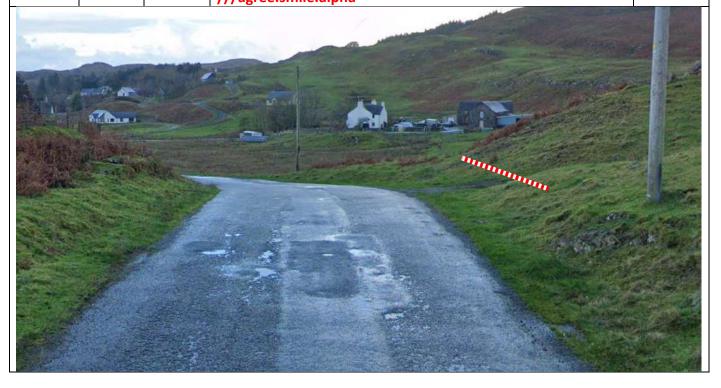

Tape gateway on R and gate on L 0.6 4.6

5.1 0.5 Tape across track on R ///agree.smile.alpha

SS10 Glen Aros/Achnadrish Setup

| Post | Miles |       | Information | Predicted |
|------|-------|-------|-------------|-----------|
| No.  | Total | Inter | Information | Marshals  |