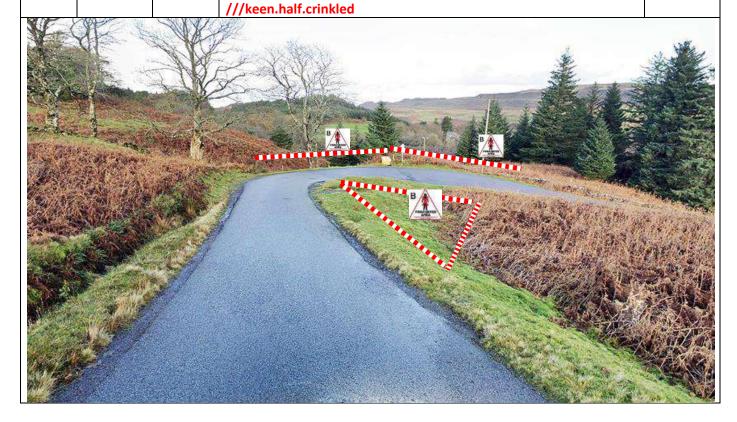

P12

5.8

0.07

**Dervaig - Smiddy Junction –** mid point radio, rescue and recovery. Park Radio, Rescue and Recovery to L ///beep.flute.library

PM 2

| Post | Miles | •     | Information | Predicted |
|------|-------|-------|-------------|-----------|
| No.  | Total | Inter | Information | Marshals  |

# **Smiddy Junction - Dervaig**

Spectators in churchyard behind yellow/black tape, behind church wall. Notice A and SC behind tape, notice B in front.

Box junction as shown, notice B in box and to both sides. Chevron board on stakes into cones.

Radio/ marshals park in track to L.

///beep.flute.library

**Dervaig Church** Yellow/black tape detail Notice B in front of yellow/black tape, in front of wall. Notice A and SC in spectator area. Red/white tape on stakes/sign poles in front of wall to exclude spectators from verge.