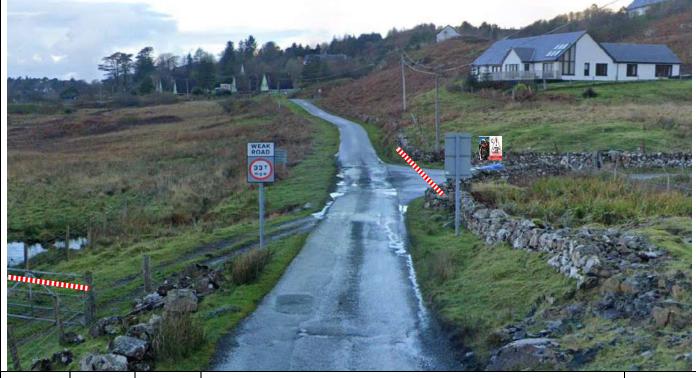

Tape gate on L and driveway on R – notice C and SC on 5.3 0.2 driveway. ///width.occur.graphic

Tape driveway on R 0.08 5.38 Notice C and SC Facing out ///splints.skunks.dock

SS10 Glen Aros/Achnadrish Setup