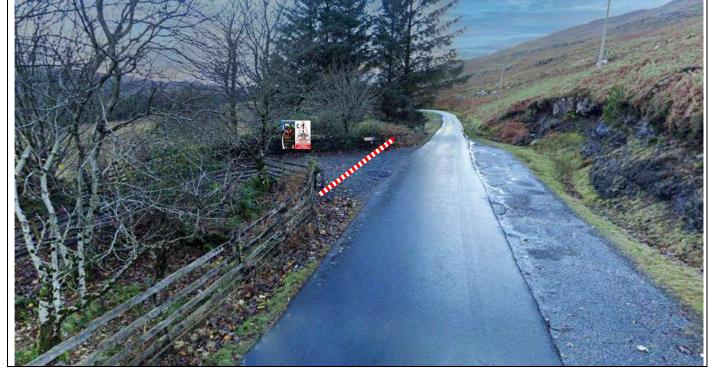

Arrival

In layby just after junction – park vehicles to either side in junction, tape both sides, notice C and SC.
Yellow control board 100m before.

**PM 2** 

///cuddled.decide.stormed

Р9

0.00

0.00

Start – long layby on R
Park all vehicles in layby.

**PM 4** 

SS10 Glen Aros/Achnadrish Setup

| Post | Miles |       | Information | Predicted |
|------|-------|-------|-------------|-----------|
| No.  | Total | Inter | illormation | Marshals  |

P10

1.54

**Achnacraig - Forest Cross Road** 

Tape both sides. Park in Track on L well back from road. Notice C and SC both sides facing out. Radio warning board, arrow and post number 100m before.

///handover.homecare.greet

PM 1

1.84

0.3

**Achnacraig Hotel** – tape driveway – notice C and SC facing toward Hotel