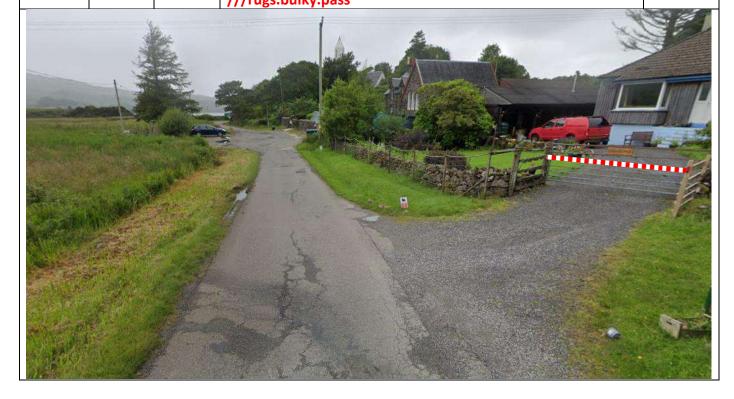

P12

5.8

0.07

**Dervaig - Smiddy Junction –** mid point radio, rescue and recovery. Park Radio, Rescue and Recovery to L ///beep.flute.library

PM 2

| Post | Miles | •     | Information | Predicted |
|------|-------|-------|-------------|-----------|
| No.  | Total | Inter | Information | Marshals  |