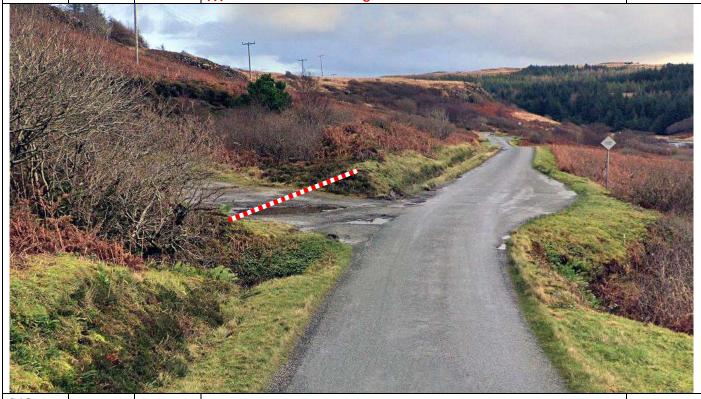

Kilmore Graveyard – tape 2 gates on R. Popular spectator point - Yellow/black tape 3m inside wall -P15 6.42 0.2 red/white along verge with notice B. PM 2 2x Notice A and SC inside graveyard. ///playoffs.shudders.witless