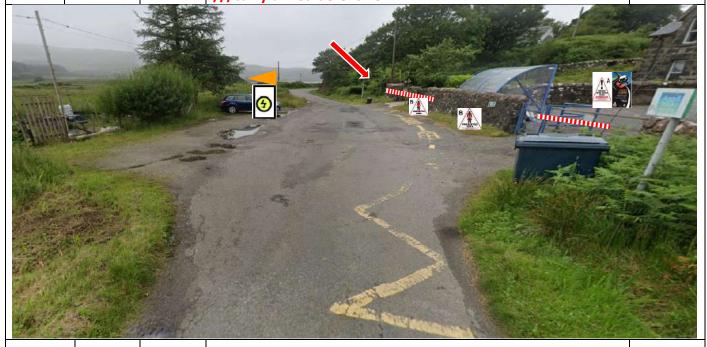

P20A

12.49

0.04

**Spectator Area Entrance** See aerial view for full detail ///ditching.purse.drip

**PM 2** 

**P21** 

12.63

0.14

**Stop Line – Corner before Glengorm X-roads** 

Marshals and radio park in field entrance on R (or passing place 30m after).

Countdown boards equidistant from FF location, ensure visible before corners

///headache.foam.wimp