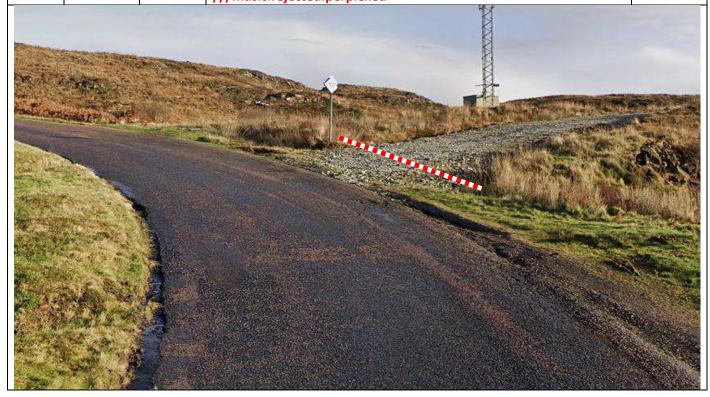

| Post | Miles |       | Information |          |
|------|-------|-------|-------------|----------|
| No.  | Total | Inter | information | Marshals |

0.2 7.19 Tape off entrance to phone mast. ///music.rejected.perplexed