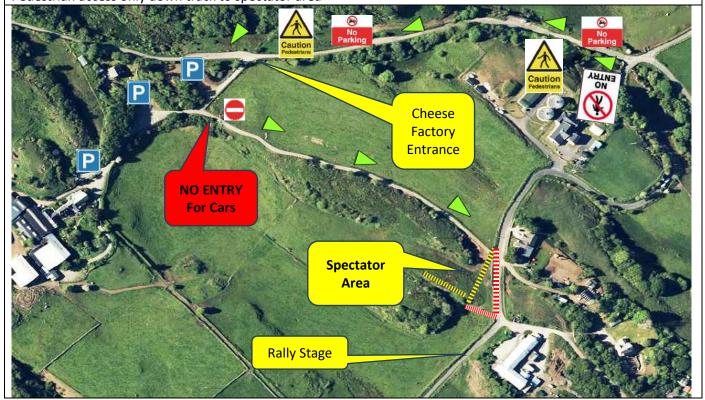

Road closed, notice D and no pedestrians sign on exit from stage. Spectator arrow, no parking and Caution pedestrian signs on Glengorm Castle road to access road to Cheese Factory

**PM 1** 

///providing.tender.yachting

## Access route to spectator area from GlenGorm crossroads.

Green arrows and Caution signs along the road to cheese factory turning from GlenGrom crossroads Parking in 3 areas as shown.

Pedestrian access only down track to spectator area