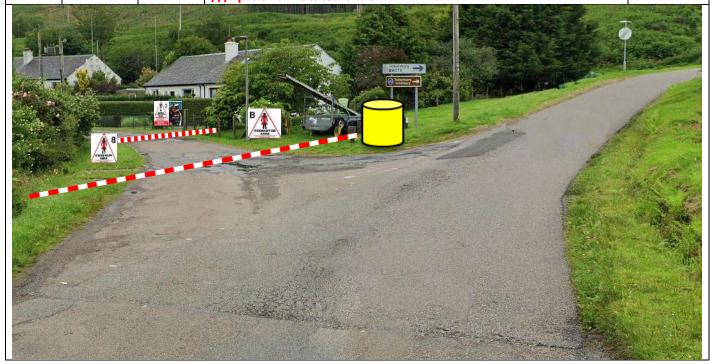

5.93

P13

SS10 Glen Aros/Achnadrish Setup

| Post | Miles | •     | Information | Predicted |
|------|-------|-------|-------------|-----------|
| No.  | Total | Inter | Information | Marshals  |

Bellachroy Hotel

0.13

Tape with Haras fencing behind, and yellow/black tape behind. Notice A and SC behind, notice B in front.

///hindered.proposes.hotspots

PM 2

5.99 0.06

**Hostel entrance**. Tape as shown, continue across grass area 5m back. Notice B in front of tape.