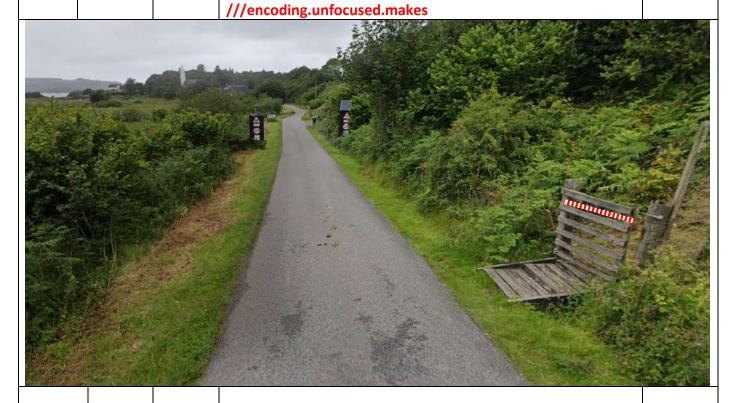

SS10 Glen Aros/Achnadrish Setup

| Post | Miles |       | Information | Predicted |
|------|-------|-------|-------------|-----------|
| No.  | Total | Inter | Information | Marshals  |

7.27 O.08 Gun Club Entrance
Tape and notice B is