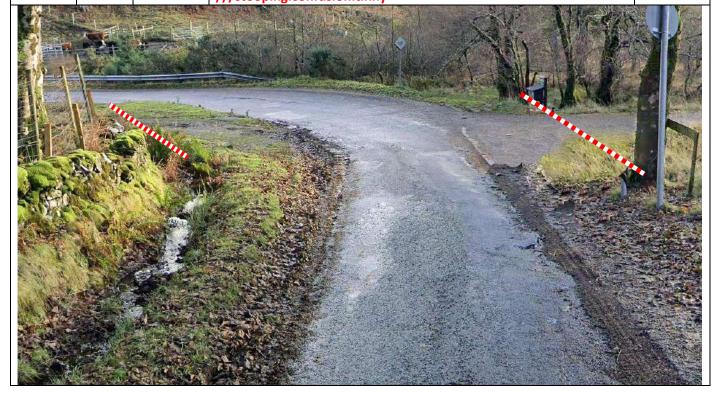

P11

3.75 1.91

Radio - Drumnacroish Trough

Tape track on L – park well back from road. Radio warning board and arrow 100m before.

///panics.thrashed.kindness

PM 4 (1?)

4.00

0.25

**Drumnacroish Hotel** 

Tape driveway on  $\mathsf{L}-\mathsf{notice}\;\mathsf{C}$  and  $\mathsf{SC}$  facing down driveway

///circling.chapters.browsers

SS10 Glen Aros/Achnadrish Setup

|      |       |       | •           |           |
|------|-------|-------|-------------|-----------|
| Post | Miles |       | Information | Predicted |
| No.  | Total | Inter | Information | Marshals  |