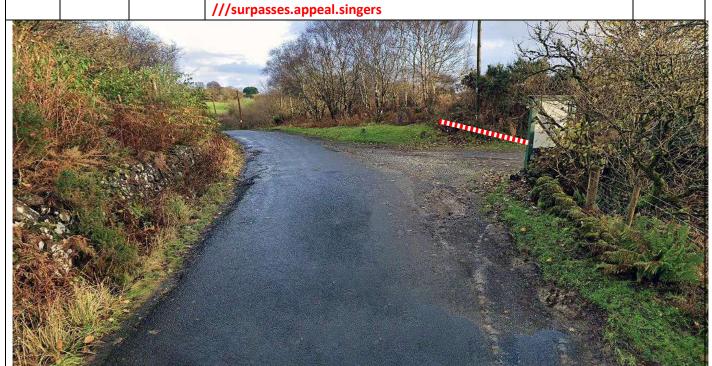

5.73 0.02

**Dervaig Primary School** - Tape across school gates and across opening (arrowed) after school wall, notice B in front.

Notice A and SC facing into school grounds (permissible spectator area). Radio warning, arrow and post no as shown ///carry.aimed.defensive

P12

5.8

0.07

**Dervaig - Smiddy Junction –** mid point radio, rescue and recovery. Park Radio, Rescue and Recovery to L ///beep.flute.library

PM 2

| Post | Miles | •     | Information | Predicted |
|------|-------|-------|-------------|-----------|
| No.  | Total | Inter | Information | Marshals  |