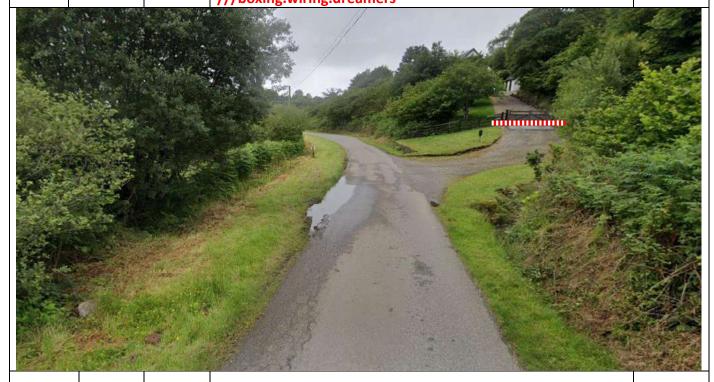

Tape gates of driveway on R 0.04 5.66 ///boxing.wiring.dreamers

Tape gates of driveway on R 5.59 0.03 ///rugs.bulky.pass

SS10 Glen Aros/Achnadrish Setup

| Post | Miles |       | Information | Predicted |
|------|-------|-------|-------------|-----------|
| No.  | Total | Inter | Information | Marshals  |