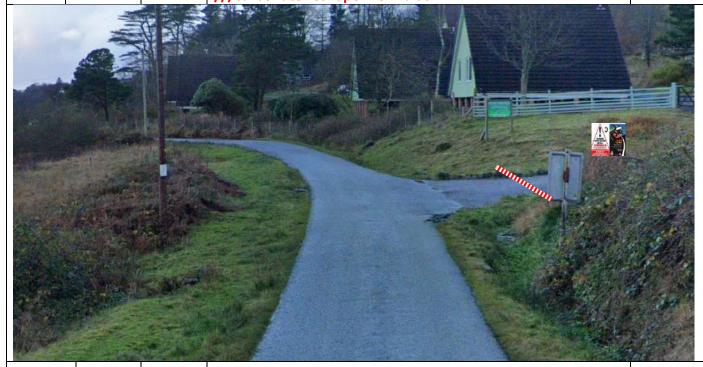

P12

5.8

0.07

**Dervaig - Smiddy Junction –** mid point radio, rescue and recovery. Park Radio, Rescue and Recovery to L ///beep.flute.library

PM 2

| Post | Miles | •     | Information | Predicted |
|------|-------|-------|-------------|-----------|
| No.  | Total | Inter | Information | Marshals  |