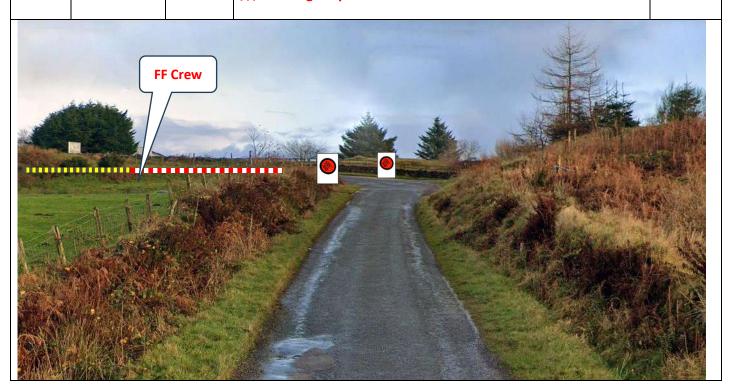

P20A

12.49

0.04

**Spectator Area Entrance** See aerial view for full detail ///ditching.purse.drip

**PM 2** 

**P21** 

12.63

0.14

**Stop Line – Corner before Glengorm X-roads** 

Marshals and radio park in field entrance on R (or passing place 30m after).

Countdown boards equidistant from FF location, ensure visible before corners

///headache.foam.wimp

**PM 3** 

SS10 Glen Aros/Achnadrish Setup

| Post | Miles |       | Information | Predicted |
|------|-------|-------|-------------|-----------|
| No.  | Total | Inter | illormation | Marshals  |

Exit Glengorm crossroads
Road closed, notice D