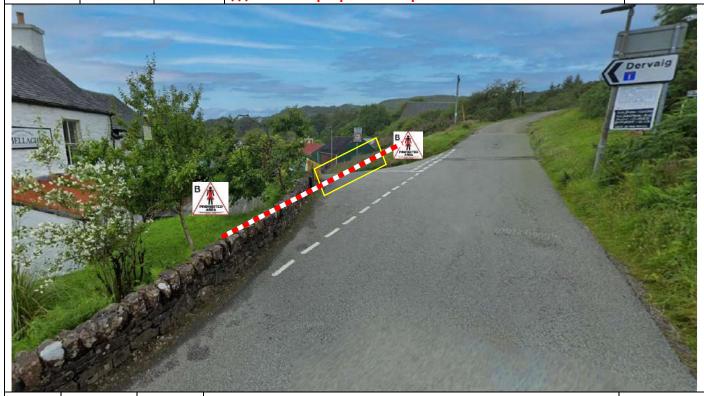

5.73 0.02

**Dervaig Primary School** - Tape across school gates and across opening (arrowed) after school wall, notice B in front.

Notice A and SC facing into school grounds (permissible spectator area). Radio warning, arrow and post no as shown ///carry.aimed.defensive

P12

5.8

0.07

**Dervaig - Smiddy Junction –** mid point radio, rescue and recovery. Park Radio, Rescue and Recovery to L ///beep.flute.library

PM 2

| Post | Miles | •     | Information | Predicted |
|------|-------|-------|-------------|-----------|
| No.  | Total | Inter | Information | Marshals  |