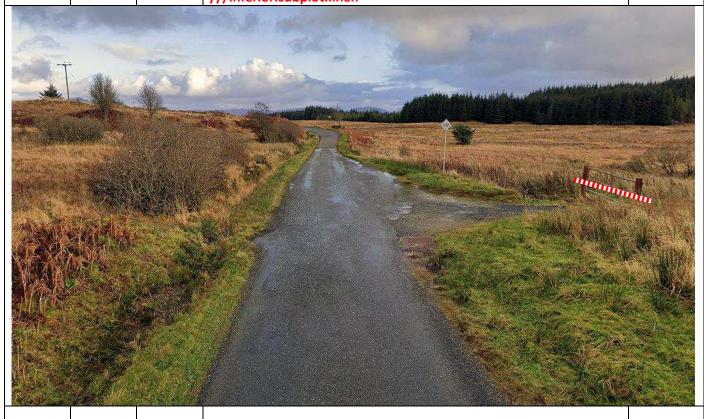

9.58 0.1 Tape gate on L

0.5 10.08

Former Tumbledown House. Tape gates.

SS10 Glen Aros/Achnadrish Setup

| Post | Miles |       | Information | Predicted |
|------|-------|-------|-------------|-----------|
| No.  | Total | Inter | intormation | Marshals  |

10.28 Tape off gravel area on L. ///estimate.twee.warthog

P19

10.74 0.46

**Boat House** 

Radio board and arrows as shown — warning arrow and board 100m ahead. Tape opening on L — park well back.

///primary.blasted.sidelined