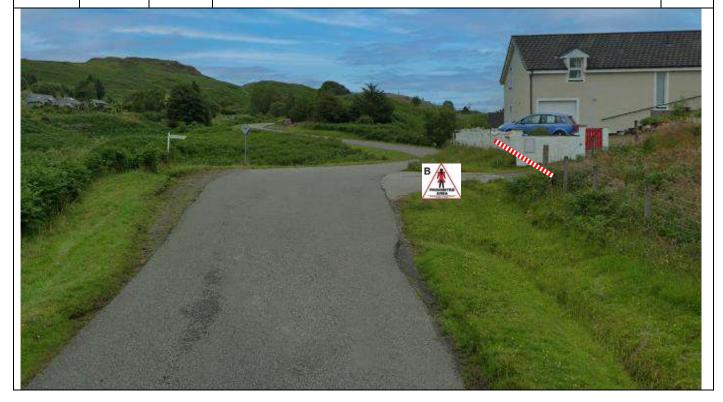

5.73 0.02

**Dervaig Primary School** - Tape across school gates and across opening (arrowed) after school wall, notice B in front.

Notice A and SC facing into school grounds (permissible spectator area). Radio warning, arrow and post no as shown ///carry.aimed.defensive