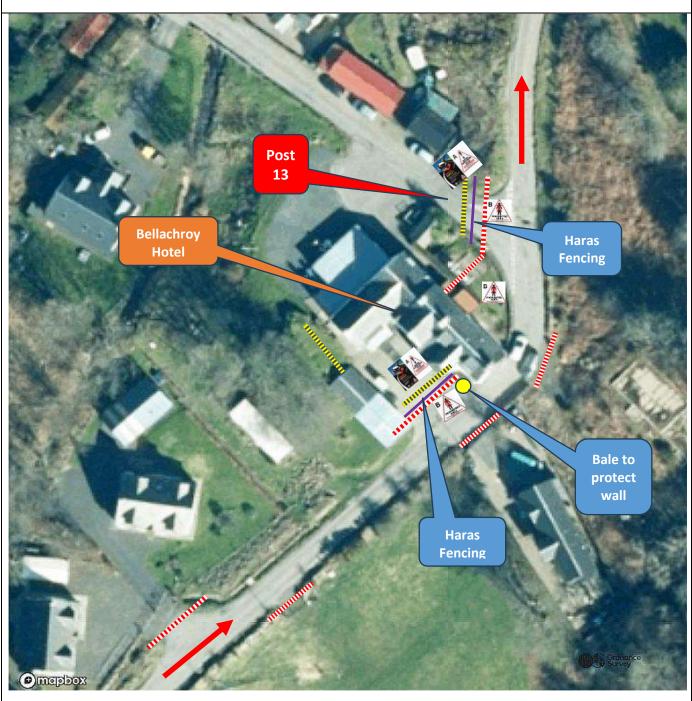

SS10 Glen Aros/Achnadrish Setup

| Post | Miles |       | Information | Predicted |
|------|-------|-------|-------------|-----------|
| No.  | Total | Inter | mormation   | Marshals  |

Dervaig - Overview of P13/Bellachroy Hotel area. Heras fencing used to keep spectators back in conjunction with tape as shown.

5.93

P13

SS10 Glen Aros/Achnadrish Setup

| Post | Miles | •     | Information | Predicted |
|------|-------|-------|-------------|-----------|
| No.  | Total | Inter | Information | Marshals  |

Bellachroy Hotel

0.13

Tape with Haras fencing behind, and yellow/black tape behind. Notice A and SC behind, notice B in front.

///hindered.proposes.hotspots

PM 2

5.99 0.06

**Hostel entrance**. Tape as shown, continue across grass area 5m back. Notice B in front of tape.