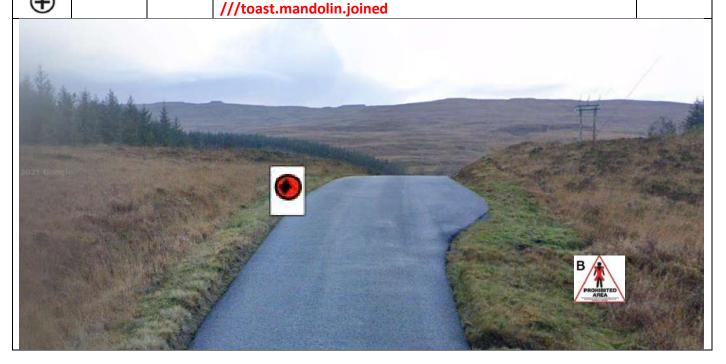

Tape both sides. Park in Track on L well back from road. Notice C and SC both sides facing out. Radio warning board, arrow and post number 100m before.

///handover.homecare.greet

PM 1

1.84

0.3

**Achnacraig Hotel** – tape driveway – notice C and SC facing toward Hotel