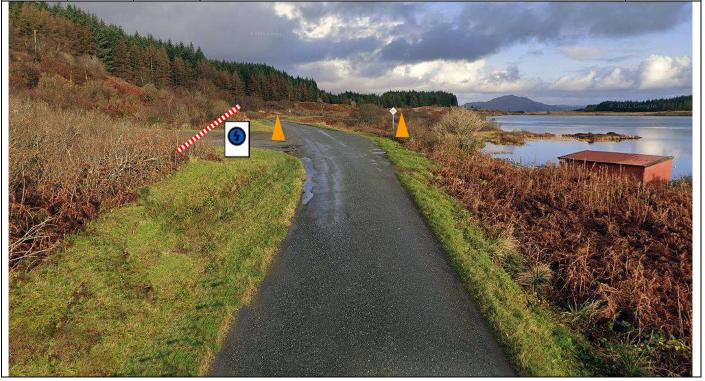

12.34

0.02

Tape gate on R. Flying finish warning boards and post no 20m before.

///outer.opened.minute

P20

12.45

1.71

Flying Finish – (just after) Bakery Corner
Timekeepers to park as indicated (possible need for 4x4).

**PM 2** 

///lost.dragonfly.elated

SS10 Glen Aros/Achnadrish Setup

| Post | Miles |       | Information | Predicted |
|------|-------|-------|-------------|-----------|
| No.  | Total | Inter | intormation | Marshals  |

P20A

12.49

0.04

**Spectator Area Entrance** See aerial view for full detail ///ditching.purse.drip

**PM 2** 

**P21** 

12.63

0.14