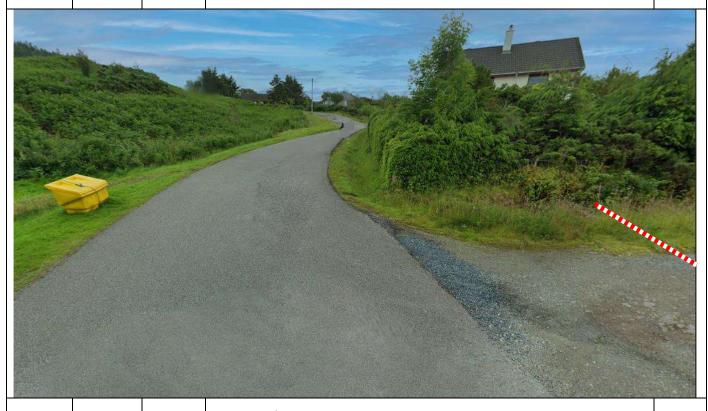

| Post | Miles |       | Information | Predicted |
|------|-------|-------|-------------|-----------|
| No.  | Total | Inter | Information | Marshals  |

**Tobermory Campsite (Newdale)** 0.2 P19A 12.14

Red/white tape along fenceline as shown, notice B at intervals.

///floating.promising.pythons

Second photo – tape gate on L, continue tape/signs as above on

campsite side ///purse.muffin.things

PM 2

SS10 Glen Aros/Achnadrish Setup

| Post | Miles |       | Information | Predicted |
|------|-------|-------|-------------|-----------|
| No.  | Total | Inter | intormation | Marshals  |