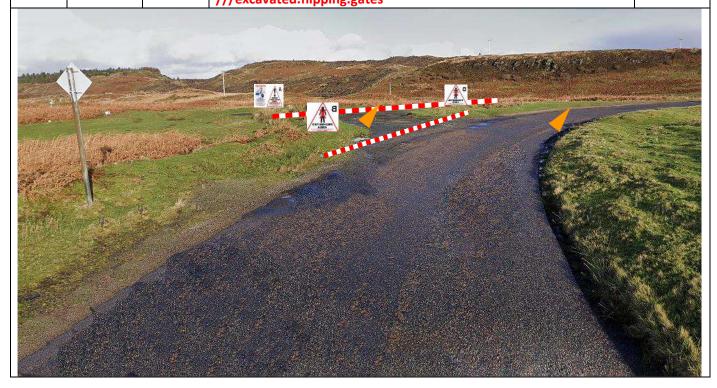

Tape off gate on right and post notice Bs on outside of corner

Tape off area on inside of hairpin from corner approx. 20m along each side and post notice B inside.

///fade.otter.musical

**P16** 6.79 0.12

Dervaig Hairpins - Entrance taped off.

Tape 10m back from road, notice B in front.

Advance arrow 100m before with post number.

Notice A and SC to be displayed

///excavated.flipping.gates

**PM 2** 

Beatsons Mull Rally 2024 SS10 Glen Aros/Achnadrish Setup