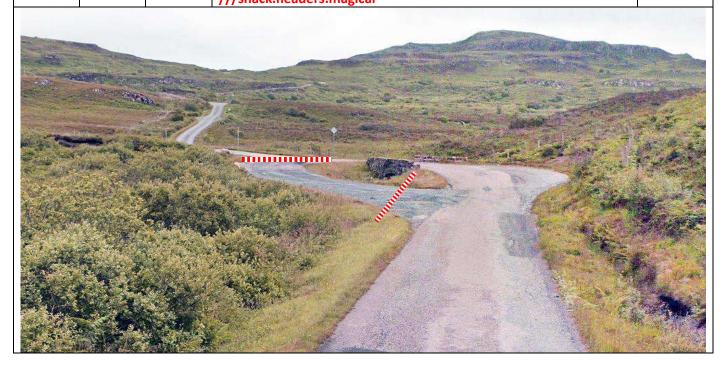

Arrival

In layby just after junction – park vehicles to either side in junction, tape both sides, notice C and SC.
Yellow control board 100m before.

**PM 2** 

///cuddled.decide.stormed

Р9

0.00

0.00

Start – long layby on R
Park all vehicles in layby.

**PM 4** 

SS10 Glen Aros/Achnadrish Setup

| Post | Miles |       | Information | Predicted |
|------|-------|-------|-------------|-----------|
| No.  | Total | Inter | illormation | Marshals  |

P10

1.54

**Achnacraig - Forest Cross Road** 

Tape both sides. Park in Track on L well back from road. Notice C and SC both sides facing out. Radio warning board, arrow and post number 100m before.

///handover.homecare.greet

PM 1

1.84

0.3

**Achnacraig Hotel** – tape driveway – notice C and SC facing toward Hotel