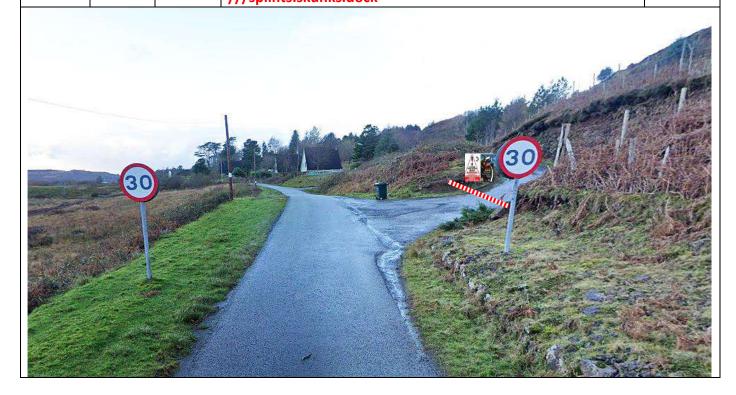

5.73 0.02

**Dervaig Primary School** - Tape across school gates and across opening (arrowed) after school wall, notice B in front.

Notice A and SC facing into school grounds (permissible spectator area). Radio warning, arrow and post no as shown ///carry.aimed.defensive