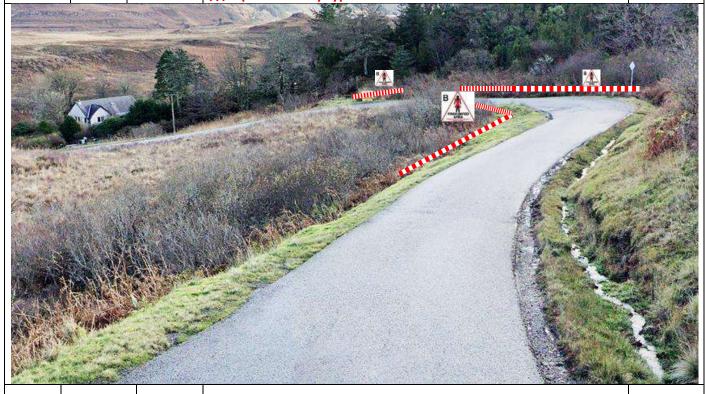

5.73 0.02

**Dervaig Primary School** - Tape across school gates and across opening (arrowed) after school wall, notice B in front.

Notice A and SC facing into school grounds (permissible spectator area). Radio warning, arrow and post no as shown ///carry.aimed.defensive

P12

5.8

0.07

**Dervaig - Smiddy Junction –** mid point radio, rescue and recovery. Park Radio, Rescue and Recovery to L ///beep.flute.library

PM 2

| Post | Miles | •     | Information | Predicted |
|------|-------|-------|-------------|-----------|
| No.  | Total | Inter | Information | Marshals  |