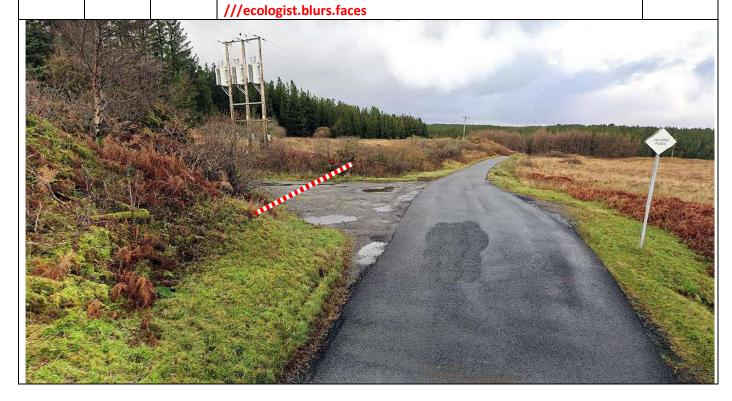

Arrival

In layby just after junction – park vehicles to either side in junction, tape both sides, notice C and SC.
Yellow control board 100m before.

**PM 2** 

///cuddled.decide.stormed

Р9

0.00

0.00

Start – long layby on R
Park all vehicles in layby.