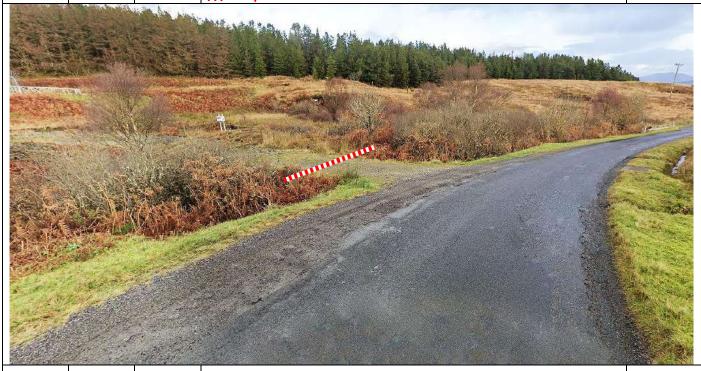

Arrival

In layby just after junction – park vehicles to either side in junction, tape both sides, notice C and SC.
Yellow control board 100m before.

**PM 2** 

///cuddled.decide.stormed

Р9

0.00

0.00

Start – long layby on R
Park all vehicles in layby.

**PM 4** 

SS10 Glen Aros/Achnadrish Setup

| Post | Miles |       | Information | Predicted |
|------|-------|-------|-------------|-----------|
| No.  | Total | Inter | illormation | Marshals  |

P10

1.54

**Achnacraig - Forest Cross Road** 